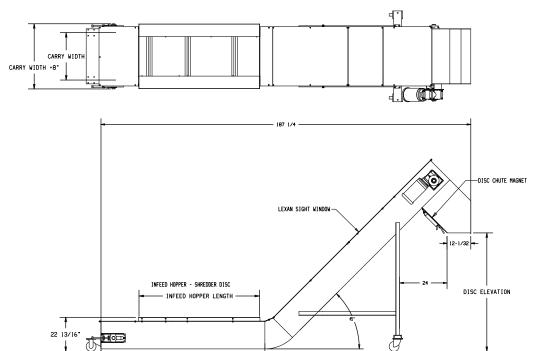

## **Specifications:**

Width 18", 24" and 30"

Length Infeed Hopper matches shredder

INFEED HOPPER LENGTH + 24\*

Disc Magnet Optional Floor Supports Mobile base

Sideguards Standard - 3" tall with brushes

Construction Standard Formed Steel