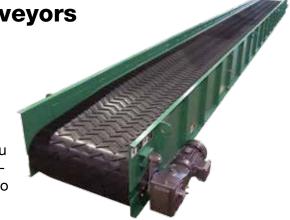

**Trough Belted and Transfer Conveyors** 

Bunting® offers a full line of Trough-Belted and Transfer Conveyors for Plastic, Rubber, Wood, Electronic, Construction and Municipal Recycling ground and pelleted materials.

Bunting® is the expert to layout your system – whether you are re-grinding in house scrap product or designing a complete recycling facility. These conveyors can vary from 2' to 200' long with belt widths of 12" to 60" wide.

## **Specifications:**

Width 12" - 60"

Length Must be greater than the width Pulley 4" or 6" High Intensity NEO

Floor Supports As needed

Belt Availabe in either SBR standard cleat top

or smooth

Sideguards Standard - 3" tall