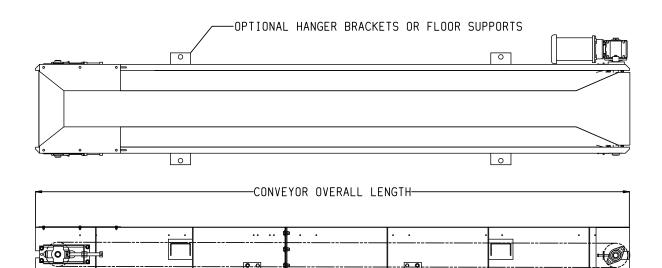

Bunting® is the expert to layout your system – whether you are re-grinding in house scrap product or designing a complete recycling facility. These conveyors can vary from 2' to 200' long with belt widths of 12" to 60" wide.

## **Specifications:**

Width 12" - 60"

Length Must be greater than the width Pulley 4" or 6" High Intensity NEO

Floor Supports As needed

Belt Availabe in either SBR standard cleat top

or smooth

Sideguards Standard - 3" tall

Construction Formed 12 gage or 3/16" steel
Controls None standard - recommend variable

speed controller

Belt Speed Best results below 30-300 FPM