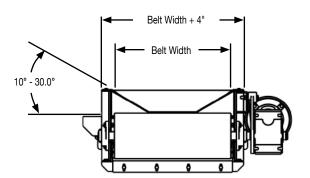

## **Specifications:**

Width 12" - 60"

Length Must be greater than the width Pulley 4" or 6" High Intensity NEO

Floor Supports As needed

Belt Availabe in either SBR standard cleat top

or smooth

Sideguards Standard - 3" tall